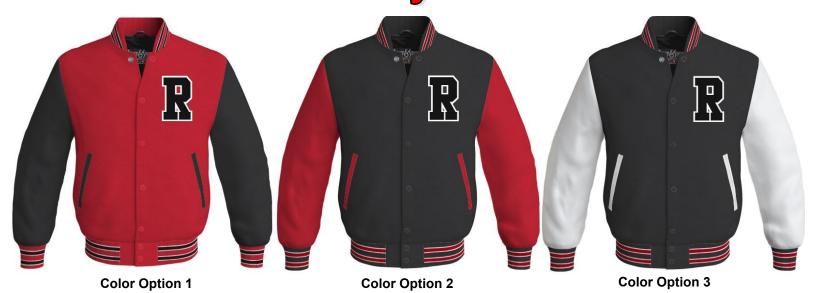

## **Rockdale County Letter Jackets**



## ORDER THE ALL STAR OR DELUXE AND SAVE \$\$

| All Star Special                | Deluxe Package              | Basic Package               |
|---------------------------------|-----------------------------|-----------------------------|
| Jacket With Letter attached     | Jacket with Letter attached | Jacket with Letter attached |
| One Script Name on Front        | One script name on front    |                             |
| (Four) 4" Sleeve Patches        | (Two) 4" Sleeve patches     |                             |
| 4" Script Chenille Name on back |                             |                             |
|                                 |                             |                             |
| Sleeve Options                  | Sleeve Options              | Sleeve Option